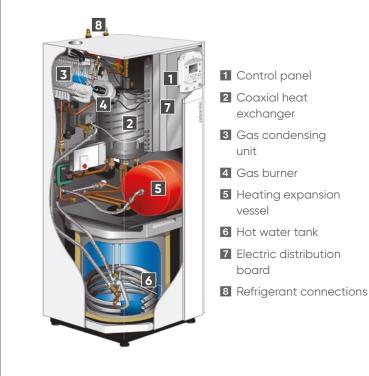

ger and condensing gas unit
- Equipped with 120 L enamelled steel DHW storage tank with ACI anti-corrosive protection

#### DESCRIPTION

- Replacement of existing gas boiler
- 7 models: 6 to 16 kW
- Single-phase and three-phase models
- Heating and DHW integrated
- Patented coaxial heat exchanger
- Inverter regulation
- Navistem 200S control system

- Ergonomic outdoor sensor control and programmable indoor temperature
- Innovation with Gas R models: Cooling mode & new control option with energy cost input for more energy savings

#### **AVAILABLE OPTIONS**

- 2 zones kit (plug-and-play kit)
- Boiler connection kit
- Cooling kit\*
- Room controller

Practical trainings that will help you save time and be more efficient

**Tailor-Made Training Programs** 



### - INDOOR HYDRAULIC MODULE-





### **OUTDOOR INVERTER UNIT-**

- 1 Low-noise, high-output ventilator
- 2 Electric variable speed motor
- 3 "Inverter" control module
- 4 Control lights and buttons
- 5 Connector terminal blocks (power supply and interconnection)
- 6 Refrigerant accumulator bottle
- 7 Cycle reversing valve
- 8 Anti-corrosion treated metal cover
- High-performance exchange surface evaporator; anti-corrosion treated hydrophilic aluminium fins and grooved copper tubes
- 10 Electronic expansion valve
- Noise and temperature insulated "Inverter" compressor
- Refrigerating connection valves (flared connectors) with protective cover

Outdoor Inverter unit 6 and 8kW



## INSTALLATION SCHEMATICS

## ALFEA HYBRID DUO GAS: 1 HEATING ZONE

## Outdoor Inverter unit Outdoor sensor Indoor hydraulic module with back-