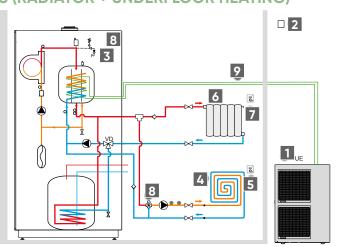

## ALFEA HYBRID DUO GAS: 2 HEATING ZONES (RADIATOR + UNDERFLOOR HEATING)

- 2 Outdoor sensor
- 3 Indoor hydraulic module with back-up boiler and DHW tank
- 4 Underfloor heating
- 5 Room controller zone 1\*
- 6 Radiators
- 7 Room controller zone 2\*
- 8 2 zones kit or underfloor heating\*
- 9 Refrigeration connections\*