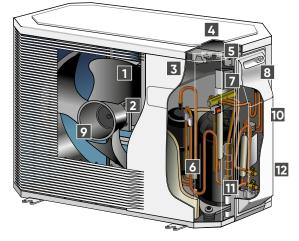

### **OUTDOOR INVERTER UNIT-**

- 1 Low-noise, high-output ventilator
- 2 Electric variable speed motor
- 3 "Inverter" control module
- 4 Control lights and buttons
- 5 Connector terminal blocks (power supply and interconnection)
- 6 Refrigerant accumulator bottle
- 7 Cycle reversing valve
- 8 Anti-corrosion treated metal cover
- High-performance exchange surface evaporator; anti-corrosion treated hydrophilic aluminium fins and grooved copper tubes
- 10 Electronic expansion valve
- Noise and temperature insulated "Inverter" compressor
- Refrigerating connection valves (flared connectors) with protective cover

Outdoor Inverter unit 6 and 8kW