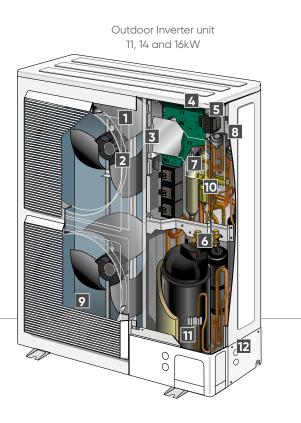

### **OUTDOOR INVERTER UNIT-**

- 1 Low-noise, high-output ventilator
- 2 Electric variable speed motor
- 3 "Inverter" control module
- 4 Control lights and buttons
- 5 Connector terminal blocks (power supply and interconnection)
- 6 Refrigerant accumulator bottle
- 7 Cycle reversing valve
- 8 Anti-corrosion treated metal cover
- High-performance exchange surface evaporator; anti-corrosion treated hydrophilic aluminium fins and grooved copper tubes
- 10 Electronic expansion valve
- Noise and temperature insulated "Inverter" compressor
- Refrigerating connection valves (flared connectors) with protective cover