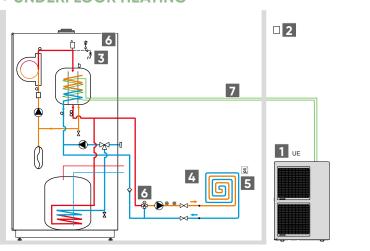

### ALFEA HYBRID DUO GAS: 1 HEATING ZONE + UNDERFLOOR HEATING

- 1 Outdoor Inverter unit
- 2 Outdoor sensor
- 3 Indoor hydraulic module with back-up boiler and DHW tank
- 4 Underfloor heating
- 5 Room controller\*
- 6 2 zones kit or floor heating\*
- 7 Refrigeration connections\*