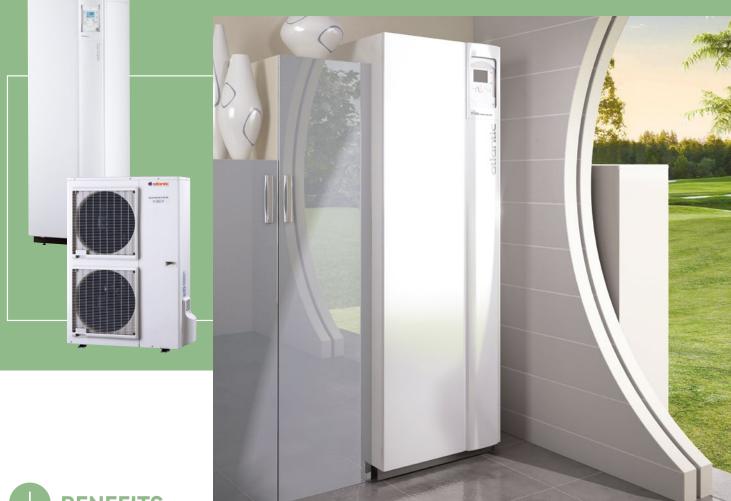

# Alfea Hybrid Duo Gas/Gas R

Split air-to-water heat pump with built-in gas burner (heating + DHW) Hybrid heat pump solution for renovation projects

## BENEFITS

- High performance with patented coaxial heat exchanger and condensing gas unit
- Equipped with 120 L enamelled steel DHW storage tank with ACI anti-corrosive protection

#### DESCRIPTION

- Replacement of existing gas boiler
- 7 models: 6 to 16 kW
- Single-phase and three-phase models
- Heating and DHW integrated
- Patented coaxial heat exchanger
- Inverter regulation
- Navistem 200S control system