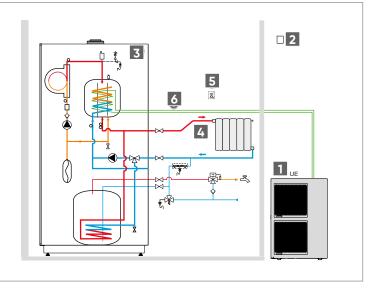

## ALFEA HYBRID DUO GAS: 1 HEATING ZONE

## Outdoor Inverter unit Outdoor sensor Indoor hydraulic module with back-up boiler and DHW tank

- 4 Radiators
- 5 Room controller\*
- 6 Refrigeration connections\*